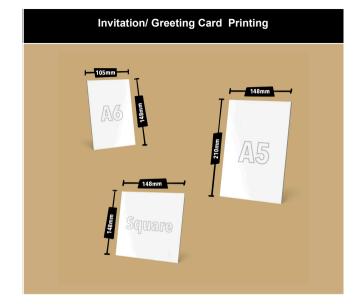

| Type/ Size of<br>Print | Single Sided<br>Print | Double sided<br>Print |
|------------------------|-----------------------|-----------------------|
| A6 (148mmx105mm)       | From £1.20 p/p        | From £1.50 p/p        |
| Square(148mmx148mm)    | From £1.40 p/p        | From £1.70 p/p        |
| A5 (210mmx148mm)       | From £1.60 p/p        | From £1.90 p/p        |