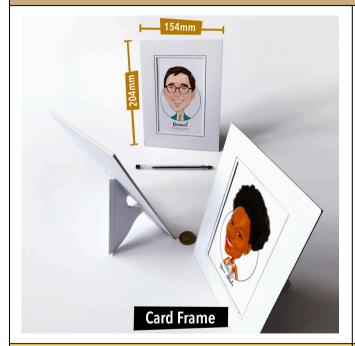

### **Place Cards Frames**

Place cards are printed on **6"x4" Matte Photo Paper** at no additional cost.

You can order place card frames to display the artwork upright. Please see options below.

£1.50 per card frame