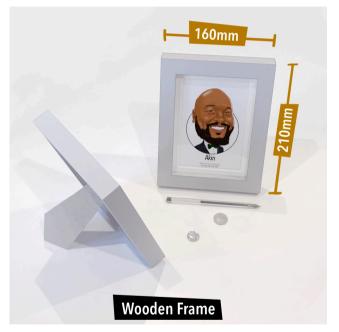

| From £190                     |
| 2 People                    | From £145                  | From £245                     |
| 3 People                    | From £170                  | From £320                     |



| Type/ Size of<br>Print | Single Sided<br>Print | Double sided<br>Print |
|------------------------|-----------------------|-----------------------|
| A6 (148mmx105mm)       | From £1.20 p/p        | From £1.50 p/p        |
| Square(148mmx148mm)    | From £1.40 p/p        | From £1.70 p/p        |
| A5 (210mmx148mm)       | From £1.60 p/p        | From £1.90 p/p        |

### **Place Cards Frames**

Place cards are printed on **6"x4" Matte Photo Paper** at no additional cost.

You can order place card frames to display the artwork upright. Please see options below.





£1.50 per card frame

£4 per wooden frame