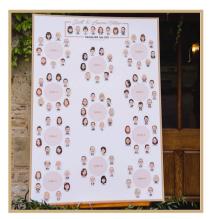

## Place Cards, Seating Plan & Welcome Signs | Drawn From Photos Before The Event

| Number Of<br>People To Draw | Price Per Person<br>(Black & White) | Price Per Person<br>(Colour) |
|-----------------------------|-------------------------------------|------------------------------|
| 20 - 49 People              | £11 per person                      | £13 per person               |
| 50 - 99 People              | £10 per person                      | £12 per person               |
| 100+ People                 | £9 per person                       | £11 per person               |