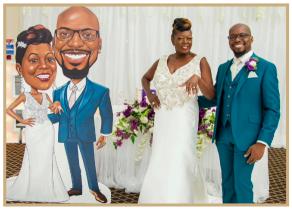

## Package 9: Couple Seating Plan + Cardboard Cutout

| Number Of<br>People To Draw | Standard<br>Wedding Attire | Traditional<br>Wedding Attire |
|-----------------------------|----------------------------|-------------------------------|
| 1 Person                    | £395                       | £415                          |
| 2 People                    | £450                       | £490                          |
| 3 People                    | £525                       | £585                          |