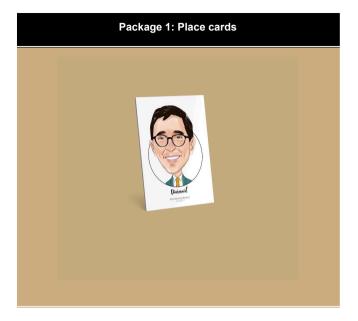

### **Place Cards Frames**

Place cards are printed on **6"x4" Matte Photo Paper** at no additional cost.

You can order place card frames to display the artwork upright. Please see options below.

£1.50 per card frame