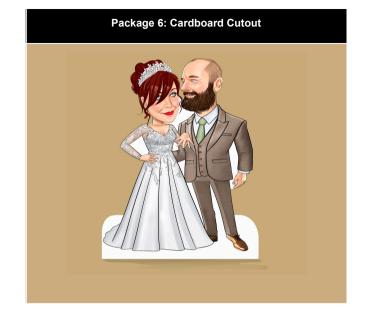

## Package 9: Couple Seating Plan + Cardboard Cutout

| Number Of<br>People To Draw | Standard<br>Wedding Attire | Traditional<br>Wedding Attire |
|-----------------------------|----------------------------|-------------------------------|
| 1 Person                    | £395                       | £415                          |
| 2 People                    | £450                       | £490                          |
| 3 People                    | £525                       | £585                          |