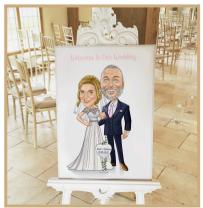

## Package 7: Couple Seating Plan + Welcome Sign

| Number Of<br>People To Draw | Standard<br>Wedding Attire | Traditional<br>Wedding Attire |
|-----------------------------|----------------------------|-------------------------------|
| 1 Person                    | £305                       | £325                          |
| 2 People                    | £360                       | £400                          |
| 3 People                    | £435                       | £495                          |