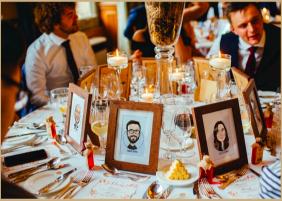

### **Place Cards Frames**

Place cards are printed on **6"x4" Matte Photo Paper** at no additional cost.

You can order place card frames to display the artwork upright. Please see options below.

£1.50 per card frame