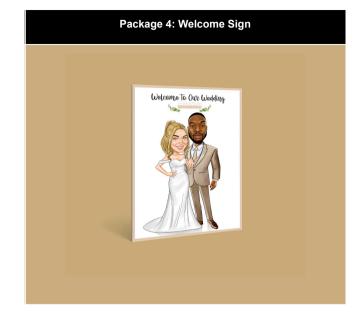

## Package 7: Couple Seating Plan + Welcome Sign

| Number Of<br>People To Draw | Standard<br>Wedding Attire | Traditional<br>Wedding Attire |
|-----------------------------|----------------------------|-------------------------------|
| 1 Person                    | £305                       | £325                          |
| 2 People                    | £360                       | £400                          |
| 3 People                    | £435                       | £495                          |

| Number Of<br>People To Draw | Standard<br>Wedding Attire | Traditional<br>Wedding Attire |
|-----------------------------|----------------------------|-------------------------------|
| 1 Person                    | £305                       | £325                          |
| 2 People                    | £360                       | £400                          |
| 3 People                    | £435                       | £495                          |