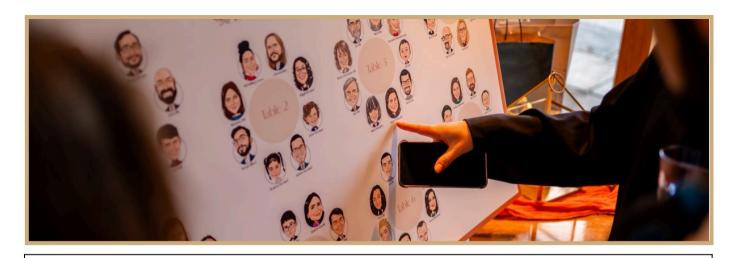

## Place Cards, Seating Plan & Welcome Signs | Drawn From Photos Before The Event

| Number Of<br>People To Draw | Price Per Person<br>(Black & White) | Price Per Person<br>(Colour) |
|-----------------------------|-------------------------------------|------------------------------|
| 20 - 49 People              | £11 per person                      | £13 per person               |
| 50 - 99 People              | £10 per person                      | £12 per person               |
| 100+ People                 | £9 per person                       | £11 per person               |