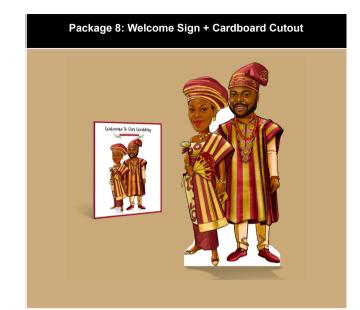

## Package 9: Couple Seating Plan + Cardboard Cutout

| Number Of<br>People To Draw | Standard<br>Wedding Attire | Traditional<br>Wedding Attire |
|-----------------------------|----------------------------|-------------------------------|
| 1 Person                    | £395                       | £415                          |
| 2 People                    | £450                       | £490                          |
| 3 People                    | £525                       | £585                          |