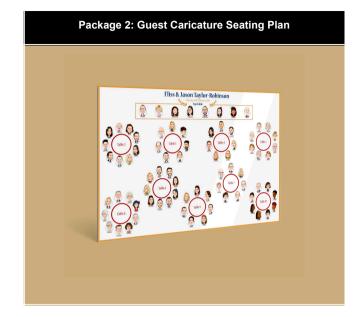

| Number Of<br>People To Draw | Price Per Person<br>(Black & White) | Price Per Person<br>(Colour) |
|-----------------------------|-------------------------------------|------------------------------|
| 20 - 49 People              | £12 per person                      | £14 per person               |
| 50 - 99 People              | £11 per person                      | £13 per person               |
| 100+ People                 | £10 per person                      | £12 per person               |