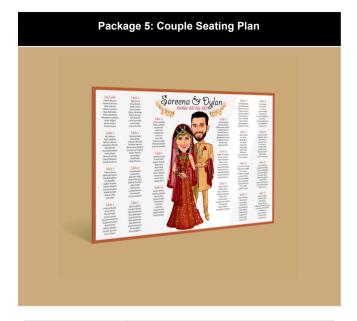

| Number Of<br>People To Draw | Standard<br>Wedding Attire | Traditional<br>Wedding Attire |
|-----------------------------|----------------------------|-------------------------------|
| 1 Person                    | £155                       | £175                          |
| 2 People                    | £210                       | £250                          |
| 3 People                    | £285                       | £345                          |

| Number Of<br>People To Draw | Standard<br>Wedding Attire | Traditional<br>Wedding Attire |
|-----------------------------|----------------------------|-------------------------------|
| 1 Person                    | £245                       | £265                          |
| 2 People                    | £300                       | £340                          |
| 3 People                    | £375                       | £435                          |