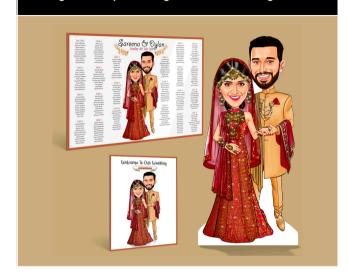

## Package 10: Couple Seating Plan + Welcome Sign + Cutout

| Number Of<br>People To Draw | Standard<br>Wedding Attire | Traditional<br>Wedding Attire |
|-----------------------------|----------------------------|-------------------------------|
| 1 Person                    | £455                       | £475                          |
| 2 People                    | £510                       | £550                          |
| 3 People                    | £605                       | £645                          |