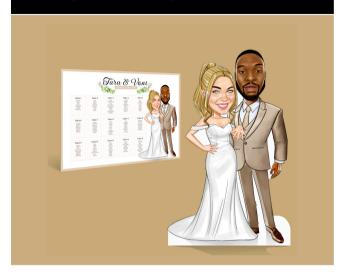

## Package 7: Couple Seating Plan + Welcome Sign

| Number Of<br>People To Draw | Standard<br>Wedding Attire | Traditional<br>Wedding Attire |
|-----------------------------|----------------------------|-------------------------------|
| 1 Person                    | £305                       | £325                          |
| 2 People                    | £360                       | £400                          |
| 3 People                    | £435                       | £495                          |

| Number Of<br>People To Draw | Standard<br>Wedding Attire | Traditional<br>Wedding Attire |
|-----------------------------|----------------------------|-------------------------------|
| 1 Person                    | £305                       | £325                          |
| 2 People                    | £360                       | £400                          |
| 3 People                    | £435                       | £495                          |