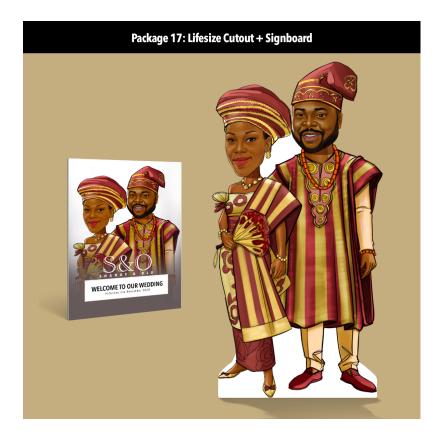

#### **Event Stationery**

If you fancy something a little different for your event stationery, we also offer caricature place cards, seating plans, cardboard cutouts, wedding favours and signboards. These are drawn from photos and delivered before the event.

## Seating Plans, Signboards & Full Body Caricatures Framing Options

Seating Plans and Signboards are printed on a 5mm thick Foamex board at no additional cost. Full Body Caricatures are printed on Matte paper at no additional cost. Frames are also available in Black, White, Grey & Light wood.