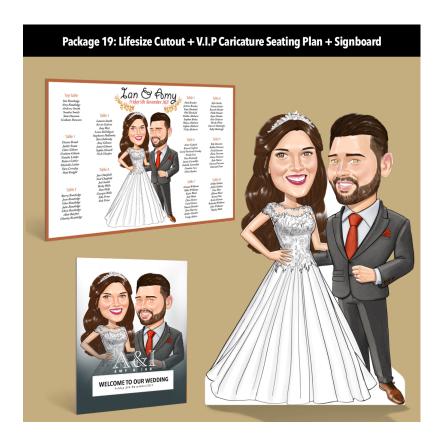

## Seating Plans, Signboards & Full Body Caricatures Framing Options

Seating Plans and Signboards are printed on a 5mm thick Foamex board at no additional cost. Full Body Caricatures are printed on Matte paper at no additional cost. Frames are also available in Black, White, Grey & Light wood.

#### **Seating Plans & Full body Caricatures Framing Options**

| Size Of Print | Frame          |
|---------------|----------------|
| 40cmx30cm     | £40 per frame  |
| 60cmx40cm     | £70 per frame  |
| 70cmx50cm     | £95 per frame  |
| 80cmx60cm     | £110 per frame |
| 100cmx70cm    | £140 per frame |
| 100cmx100cm   | £160 per frame |
| 120cmx90cm    | £180 per frame |