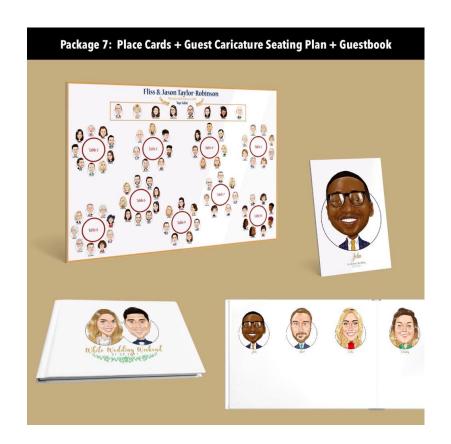

#### **Event Stationery**

If you fancy something a little different for your event stationery, we also offer caricature place cards, seating plans, cardboard cutouts, wedding favours and signboards. These are drawn from photos and delivered before the event.

"Our guests absolutely loved the seating plan, there was a ripple of excitement around the room as more and more people noticed. Since the wedding we have been sent pictures from our guests of their drawings in pride of place in their homes."