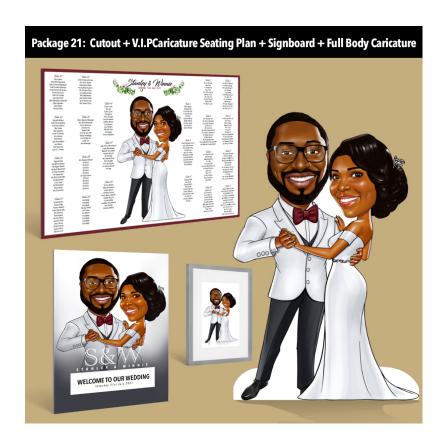

## Seating Plans, Signboards & Full Body Caricatures Framing Options

Seating Plans and Signboards are printed on a 5mm thick Foamex board at no additional cost. Full Body Caricatures are printed on Matte paper at no additional cost. Frames are also available in Black, White, Grey & Light wood.

#### **Seating Plans & Full body Caricatures Framing Options**

| Size Of Print | Frame          |
|---------------|----------------|
| 40cmx30cm     | £40 per frame  |
| 60cmx40cm     | £70 per frame  |
| 70cmx50cm     | £95 per frame  |
| 80cmx60cm     | £110 per frame |
| 100cmx70cm    | £140 per frame |
| 100cmx100cm   | £160 per frame |
| 120cmx90cm    | £180 per frame |