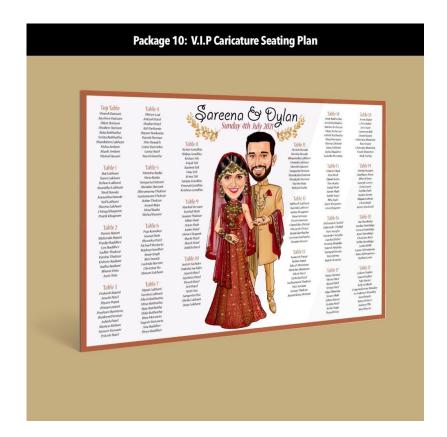

#### **Event Stationery**

If you fancy something a little different for your event stationery, we also offer caricature place cards, seating plans, cardboard cutouts, wedding favours and signboards. These are drawn from photos and delivered before the event.

"Our guests absolutely loved the seating plan, there was a ripple of excitement around the room as more and more people noticed. Since the wedding we have been sent pictures from our guests of their drawings in pride of place in their homes."