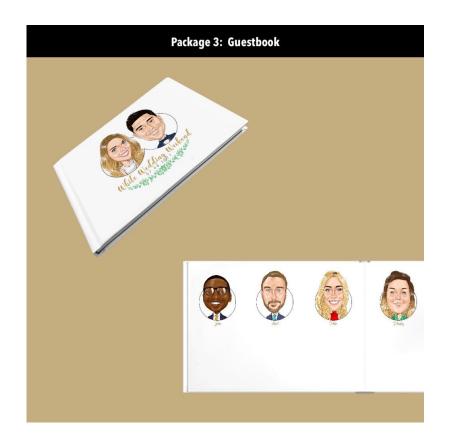

#### **Event Stationery**

If you fancy something a little different for your event stationery, we also offer caricature place cards, seating plans, cardboard cutouts, wedding favours and signboards. These are drawn from photos and delivered before the event.