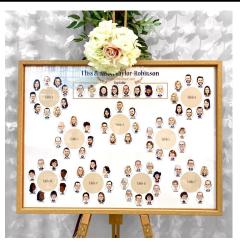

"Our guests absolutely loved the seating plan, there was a ripple of excitement around the room as more and more people noticed. Since the wedding we have been sent pictures from our guests of their drawings in pride of place in their homes."

## Seating Plans, Signboards & Full Body Caricatures Framing Options

Seating Plans and Signboards are printed on a 5mm thick Foamex board at no additional cost. Full Body Caricatures are printed on Matte paper at no additional cost. Frames are also available in Black, White, Grey & Light wood.

#### **Seating Plans & Full body Caricatures Framing Options**

| Size Of Print | Frame          |
|---------------|----------------|
| 40cmx30cm     | £40 per frame  |
| 60cmx40cm     | £70 per frame  |
| 70cmx50cm     | £95 per frame  |
| 80cmx60cm     | £110 per frame |
| 100cmx70cm    | £140 per frame |
| 100cmx100cm   | £160 per frame |
| 120cmx90cm    | £180 per frame |