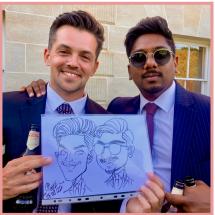

#### **Live Pen & Ink Caricatures at Events**

When drawing with pen & ink on paper, Michael can draw on average 14 faces per hour.

| Location                                                                                                                                                                                                             | 2 hours | 3 hours | 4 hours | 5 hours | 6 hours |
|----------------------------------------------------------------------------------------------------------------------------------------------------------------------------------------------------------------------|---------|---------|---------|---------|---------|
| Buckinghamshire                                                                                                                                                                                                      | £280    | £350    | £420    | £490    | £560    |
| Bedfordshire, Berkshire, Hertfordshire, London, Northamptonshire, Oxfordshire                                                                                                                                        | £330    | £400    | £470    | £540    | £610    |
| Birmingham, Coventry, Cambridgeshire, Essex, Hampshire, Leicestershire, Rutland, Surrey, Warwickshire, West Midlands                                                                                                 | £380    | £450    | £520    | £590    | £660    |
| Avon, Bristol, Bath, Gloucestershire, Kent, Suffolk, Sussex, Wiltshire, Worcestershire                                                                                                                               | £430    | £500    | £570    | £640    | £710    |
| Derbyshire, Dorset, Herefordshire, Lincolnshire, Norfolk, Nottinghamshire, Shropshire, Somerset, Staffordshire                                                                                                       | £480    | £550    | £620    | £690    | £760    |
| Cheshire, Cleveland, Cornwall, Cumbria, Devon, Durham, Greater Manachester, Isle Of Wight, Lancashire, Leeds, Liverpool, Manchester, Merseyside, Northumberland, Newcastle, Sheffield, Tyne & Wear, Yorkshire, Wales | £530    | £600    | £670    | £740    | £810    |
| Scotland (mainland)                                                                                                                                                                                                  | £580    | £650    | £720    | £790    | £860    |
| Rest of the world*                                                                                                                                                                                                   | *£630   | *£700   | *£770   | *£840   | *£910   |