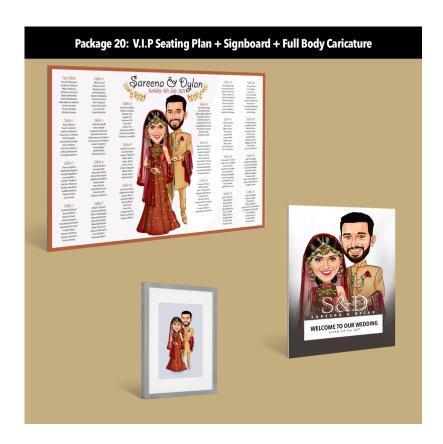

## Seating Plans, Signboards & Full Body Caricatures Framing Options

Seating Plans and Signboards are printed on a 5mm thick Foamex board at no additional cost. Full Body Caricatures are printed on Matte paper at no additional cost. Frames are also available in Black, White, Grey & Light wood.

#### **Seating Plans & Full body Caricatures Framing Options**

| Size Of Print | Frame          |
|---------------|----------------|
| 40cmx30cm     | £40 per frame  |
| 60cmx40cm     | £70 per frame  |
| 70cmx50cm     | £95 per frame  |
| 80cmx60cm     | £110 per frame |
| 100cmx70cm    | £140 per frame |
| 100cmx100cm   | £160 per frame |
| 120cmx90cm    | £180 per frame |