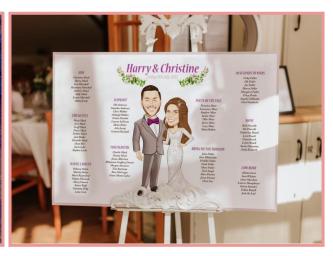

#### **Event Stationery**

If you fancy something a little different for your event stationery, we also offer caricature place cards, seating plans, cardboard cutouts, wedding favours and signboards. These are drawn from photos and delivered before the event.

"Our guests absolutely loved the seating plan, there was a ripple of excitement around the room as more and more people noticed. Since the wedding we have been sent pictures from our guests of their drawings in pride of place in their homes."