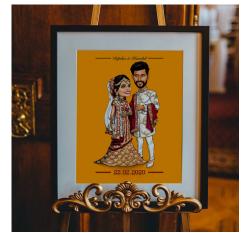

| Number Of<br>People To Draw | Standard Head &<br>Shoulders | Full Body<br>Caricature |
|-----------------------------|------------------------------|-------------------------|
| 1 Person                    | From £100                    | From £160               |
| 2 People                    | From £120                    | From £230               |
| 3 People                    | From £140                    | From £300               |

## Seating Plans, Signboards & Full Body Caricatures Framing Options

Seating Plans and Signboards are printed on a 5mm thick Foamex board at no additional cost. Full Body Caricatures are printed on Matte paper at no additional cost. Frames are also available in Black, White, Grey & Light wood.