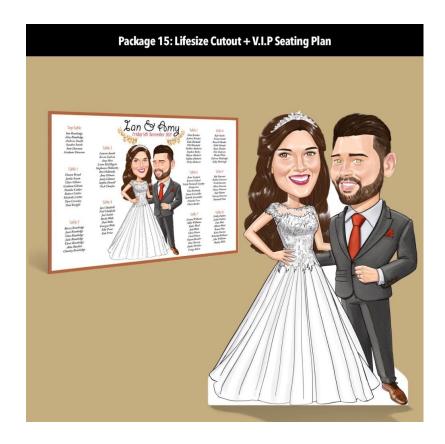

#### **Event Stationery**

If you fancy something a little different for your event stationery, we also offer caricature place cards, seating plans, cardboard cutouts, wedding favours and signboards. These are drawn from photos and delivered before the event.

"Our guests absolutely loved the seating plan, there was a ripple of excitement around the room as more and more people noticed. Since the wedding we have been sent pictures from our guests of their drawings in pride of place in their homes."

## Seating Plans, Signboards & Full Body Caricatures Framing Options

Seating Plans and Signboards are printed on a 5mm thick Foamex board at no additional cost. Full Body Caricatures are printed on Matte paper at no additional cost. Frames are also available in Black, White, Grey & Light wood.