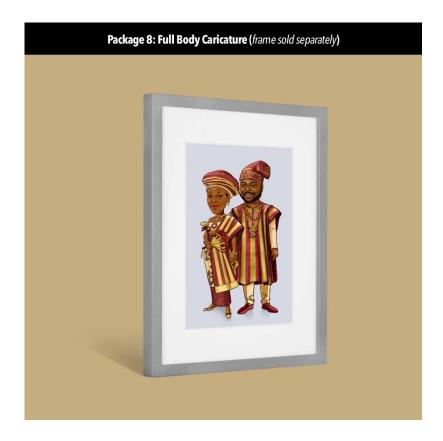

#### **Event Stationery**

If you fancy something a little different for your event stationery, we also offer caricature place cards, seating plans, cardboard cutouts, wedding favours and signboards. These are drawn from photos and delivered before the event.