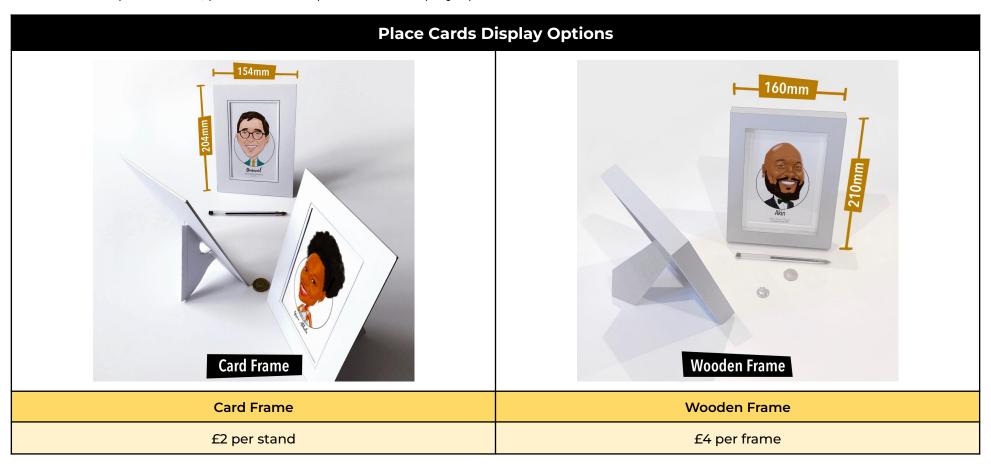

### **Place Card Printing & Framing**

Place cards are printed on 6"x4" (150mmx100mm) matte photo paper at no additional charge. If you would like to order stands or frames for the place cards, please see our place cards display options in the table below.