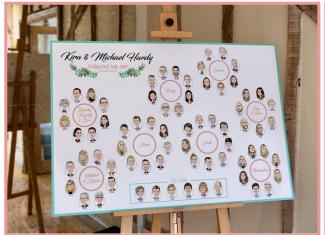

#### **Event Stationery**

If you fancy something a little different for your event stationery, we also offer caricature place cards, seating plans, cardboard cutouts, wedding favours and signboards. These are drawn from photos and delivered before the event.

"Our guests absolutely loved the seating plan, there was a ripple of excitement around the room as more and more people noticed. Since the wedding we have been sent pictures from our guests of their drawings in pride of place in their homes."