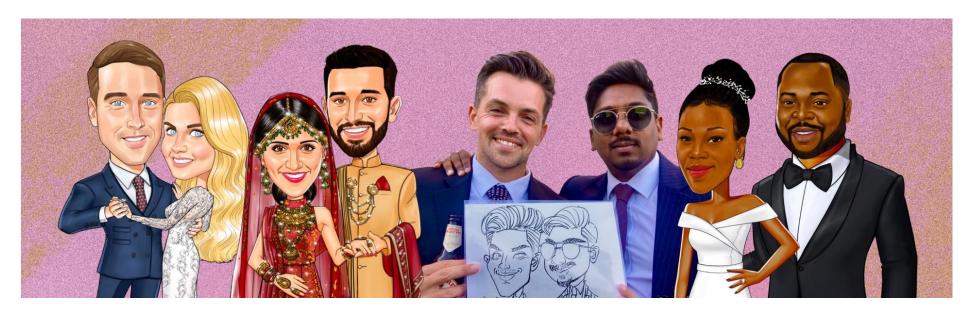

#### **Live Pen & Ink Caricatures at Events**

When drawing with pen & ink on paper, Michael can draw on average 14 faces per hour.

| Location                                                                                                                                                                                                             | 2 hours | 3 hours | 4 hours | 5 hours | 6 hours |
|----------------------------------------------------------------------------------------------------------------------------------------------------------------------------------------------------------------------|---------|---------|---------|---------|---------|
| Buckinghamshire                                                                                                                                                                                                      | £280    | £350    | £420    | £490    | £560    |
| Bedfordshire, Berkshire, Hertfordshire, London, Northamptonshire, Oxfordshire                                                                                                                                        | £330    | £400    | £470    | £540    | £610    |
| Birmingham, Coventry, Cambridgeshire, Essex, Hampshire, Leicestershire, Rutland, Surrey, Warwickshire, West Midlands                                                                                                 | £380    | £450    | £520    | £590    | £660    |
| Avon, Bristol, Bath, Gloucestershire, Kent, Suffolk, Sussex, Wiltshire, Worcestershire                                                                                                                               | £430    | £500    | £570    | £640    | £710    |
| Derbyshire, Dorset, Herefordshire, Lincolnshire, Norfolk, Nottinghamshire, Shropshire, Somerset, Staffordshire                                                                                                       | £480    | £550    | £620    | £690    | £760    |
| Cheshire, Cleveland, Cornwall, Cumbria, Devon, Durham, Greater Manachester, Isle Of Wight, Lancashire, Leeds, Liverpool, Manchester, Merseyside, Northumberland, Newcastle, Sheffield, Tyne & Wear, Yorkshire, Wales | £530    | £600    | £670    | £740    | £810    |
| Scotland (mainland)                                                                                                                                                                                                  | £580    | £650    | £720    | £790    | £860    |
| Rest of the world*                                                                                                                                                                                                   | *£630   | *£700   | *£770   | *£840   | *£910   |

#### **Event Stationery**

If you fancy something a little different for your event stationery, we also offer caricature place cards, seating plans, cardboard cutouts, wedding favours and signboards. These are drawn from photos and delivered before the event.