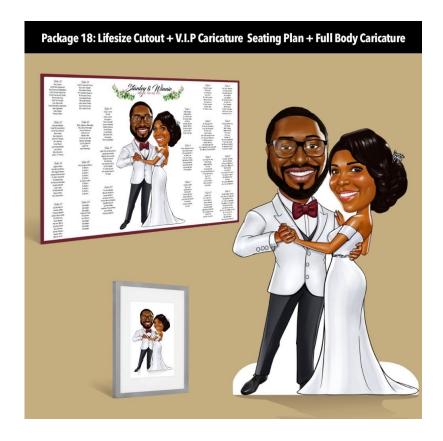

## Seating Plans, Signboards & Full Body Caricatures Framing Options

Seating Plans and Signboards are printed on a 5mm thick Foamex board at no additional cost. Full Body Caricatures are printed on Matte paper at no additional cost. Frames are also available in Black, White, Grey & Light wood.

#### **Seating Plans & Full body Caricatures Framing Options**

| Size Of Print | Frame          |
|---------------|----------------|
| 40cmx30cm     | £40 per frame  |
| 60cmx40cm     | £70 per frame  |
| 70cmx50cm     | £95 per frame  |
| 80cmx60cm     | £110 per frame |
| 100cmx70cm    | £140 per frame |
| 100cmx100cm   | £160 per frame |
| 120cmx90cm    | £180 per frame |