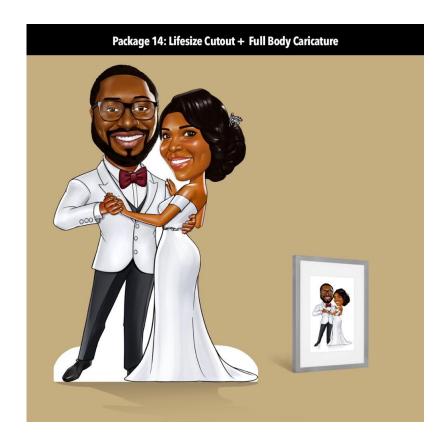

#### **Event Stationery**

If you fancy something a little different for your event stationery, we also offer caricature place cards, seating plans, cardboard cutouts, wedding favours and signboards. These are drawn from photos and delivered before the event.

## Seating Plans, Signboards & Full Body Caricatures Framing Options

Seating Plans and Signboards are printed on a 5mm thick Foamex board at no additional cost. Full Body Caricatures are printed on Matte paper at no additional cost. Frames are also available in Black, White, Grey & Light wood.