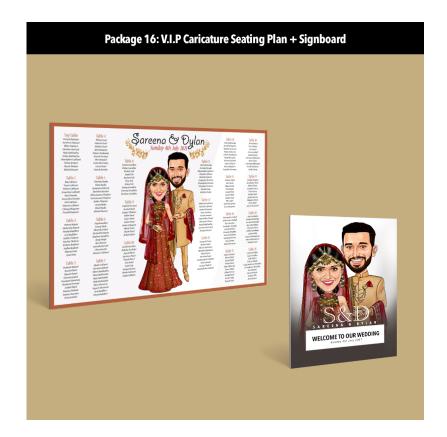

#### **Event Stationery**

If you fancy something a little different for your event stationery, we also offer caricature place cards, seating plans, cardboard cutouts, wedding favours and signboards. These are drawn from photos and delivered before the event.

## Seating Plans, Signboards & Full Body Caricatures Framing Options

Seating Plans and Signboards are printed on a 5mm thick Foamex board at no additional cost. Full Body Caricatures are printed on Matte paper at no additional cost. Frames are also available in Black, White, Grey & Light wood.