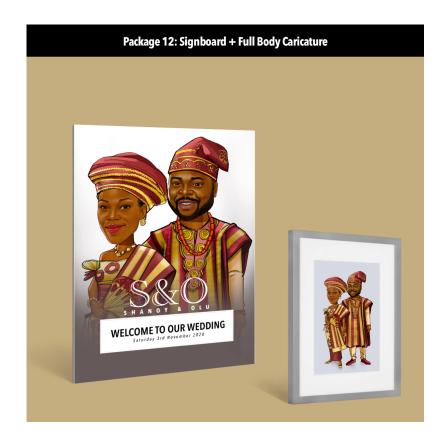

#### **Event Stationery**

If you fancy something a little different for your event stationery, we also offer caricature place cards, seating plans, cardboard cutouts, wedding favours and signboards. These are drawn from photos and delivered before the event.