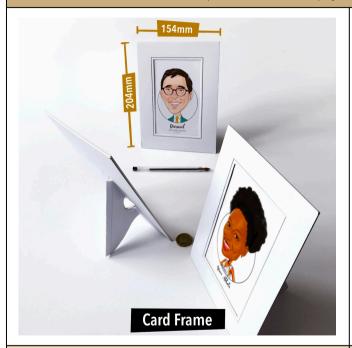

## **Place Cards Stands & Frames**

Place cards are printed on **6"x4" Matte Photo Paper** at no additional cost.
You can order place card frames to display the artwork upright. Please see options below.

£1.50 £1 per card frame

£4 £3 per wooden frame