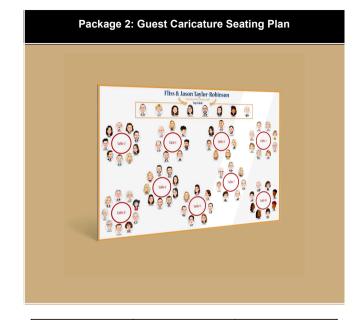

# Package 3: Guest Caricature Seating Plan + Place Cards Thos. New Table Release The S. New Tabl

| Number Of<br>People To Draw | Price Per Person<br>(Black & White) | Price Per Person<br>(Colour) |
|-----------------------------|-------------------------------------|------------------------------|
| 20 - 49 People              | <del>ध</del> ि £11 per person       | £15 £13 per person           |
| 50 - 99 People              | £12 £10 per person                  | £14 £12 per person           |
| 100+ People                 | £11 £9 per person                   | £13 £11 per person           |