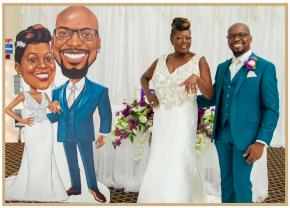

## Package 9: Couple Seating Plan + Cardboard Cutout

| Number Of<br>People To Draw | Standard<br>Wedding Attire | Traditional<br>Wedding Attire |
|-----------------------------|----------------------------|-------------------------------|
| 1 Person                    | <del>£305</del> £275       | <del>£325</del> £295          |
| 2 People                    | <del>£360</del> £320       | <del>£400</del> £360          |
| 3 People                    | <del>£435</del> £385       | <del>£495</del> £445          |