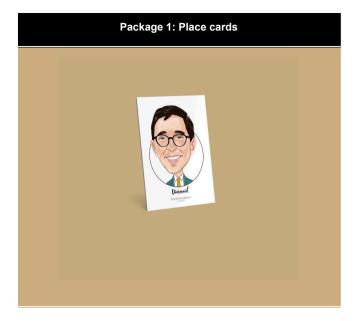

## Place Cards, Seating Plan & Welcome Signs | Drawn From Photos Before The Event

| Number Of<br>People To Draw | Price Per Person<br>(Black & White) | Price Per Person<br>(Colour) |
|-----------------------------|-------------------------------------|------------------------------|
| 20 - 49 People              | £11 £9 per person                   | £13 £11 per person           |
| 50 - 99 People              | £10 £8 per person                   | £12 £10 per person           |
| 100+ People                 | £9 £7 per person                    | £11 £9 per person            |