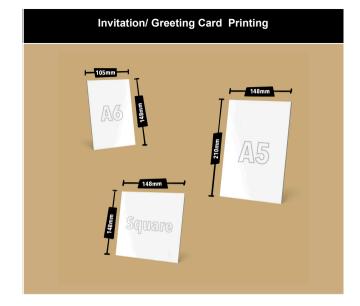

## Package 11: Invitation & Greeting Cards (Artwork Only) SARA S JURG S

| Number Of<br>People To Draw | Standard Head &<br>Shoulders | Custom<br>Caricature      |
|-----------------------------|------------------------------|---------------------------|
| 1 Person                    | From <del>£125</del> £95     | From <del>£190</del> £160 |
| 2 People                    | From <del>£145</del> £105    | From <del>£245</del> £205 |
| 3 People                    | From <del>£170</del> £120    | From <del>£320</del> £270 |

| Type/ Size of<br>Print | Single Sided<br>Print | Double<br>sided Print  |
|------------------------|-----------------------|------------------------|
| A6 (148mmx105mm)       | £1.20 £0.90           | £1.50 £1.20            |
| Square(148mmx148mm)    | £1.40 £1.10           | <del>£1.70</del> £1.40 |
| A5 (210mmx148mm)       | £1.60 £1.30           | £1.90 £1.60            |