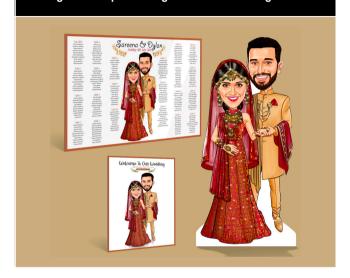

## Package 10: Couple Seating Plan + Welcome Sign + Cutout

| Number Of<br>People To Draw | Standard<br>Wedding Attire | Traditional<br>Wedding Attire |
|-----------------------------|----------------------------|-------------------------------|
| 1 Person                    | <del>£455</del> £425       | <del>£475</del> £445          |
| 2 People                    | <del>£510</del> £470       | <del>£550</del> £510          |
| 3 People                    | £605 £555                  | <del>£645</del> £695          |