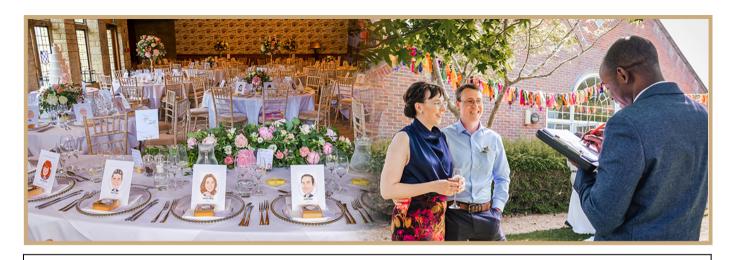

## Place Cards, Seating Plan & Welcome Signs | Drawn From Photos Before The Event

| Number Of<br>People To Draw | Price Per Person<br>(Black & White) | Price Per Person<br>(Colour) |
|-----------------------------|-------------------------------------|------------------------------|
| 20 - 49 People              | £11 £9 per person                   | £13 £11 per person           |
| 50 - 99 People              | £10 £8 per person                   | £12 £10 per person           |
| 100+ People                 | £9 £7 per person                    | £11 £9 per person            |

## **Place Cards Stands & Frames**

Place cards are printed on **6"x4" Matte Photo Paper** at no additional cost.
You can order place card frames to display the artwork upright. Please see options below.