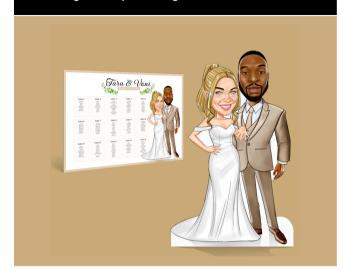

## Package 9: Couple Seating Plan + Cardboard Cutout

| Number Of<br>People To Draw | Standard<br>Wedding Attire | Traditional<br>Wedding Attire |
|-----------------------------|----------------------------|-------------------------------|
| 1 Person                    | <del>£305</del> £275       | <del>£325</del> £295          |
| 2 People                    | <del>£360</del> £320       | <del>£400</del> £360          |
| 3 People                    | <del>£435</del> £385       | <del>£495</del> £445          |